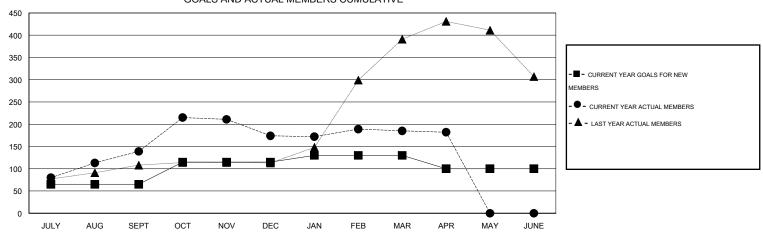

## GMT: NAZMUL HAQUE

| Clubs<br>RESULTS FOR 2014-2015 |   |   |   |   | Members<br>RESULTS FOR 2014-2015 |     |     |    |     |
|--------------------------------|---|---|---|---|----------------------------------|-----|-----|----|-----|
|                                |   |   |   |   |                                  |     |     |    |     |
| JULY/AUG/SEPT                  | 2 | 1 | 0 | 1 | JULY/AUG/SEPT                    | 65  | 204 | 65 | 139 |
| OCT/NOV/DEC                    | 2 | 0 | 0 | 0 | OCT/NOV/DEC                      | 50  | 98  | 63 | 35  |
| JAN/FEB/MAR                    | 2 | 1 | 0 | 1 | JAN/FEB/MAR                      | 15  | 44  | 33 | 11  |
| APR/MAY/JUNE                   | 1 | 0 | 0 | 0 | APR/MAY/JUNE                     | -30 | 11  | 14 | -3  |