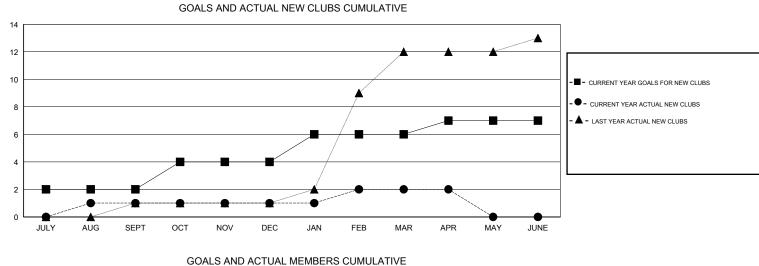

## GMT: NAZMUL HAQUE

| Clubs<br>RESULTS FOR 2014-2015 |   |   |   |   | Members<br>RESULTS FOR 2014-2015 |     |     |    |     |
|--------------------------------|---|---|---|---|----------------------------------|-----|-----|----|-----|
|                                |   |   |   |   |                                  |     |     |    |     |
| JULY/AUG/SEPT                  | 2 | 1 | 0 | 1 | JULY/AUG/SEPT                    | 65  | 204 | 65 | 139 |
| OCT/NOV/DEC                    | 2 | 0 | 0 | 0 | OCT/NOV/DEC                      | 50  | 98  | 63 | 35  |
| JAN/FEB/MAR                    | 2 | 1 | 0 | 1 | JAN/FEB/MAR                      | 15  | 44  | 33 | 11  |
| APR/MAY/JUNE                   | 1 | 0 | 0 | 0 | APR/MAY/JUNE                     | -30 | 11  | 14 | -3  |